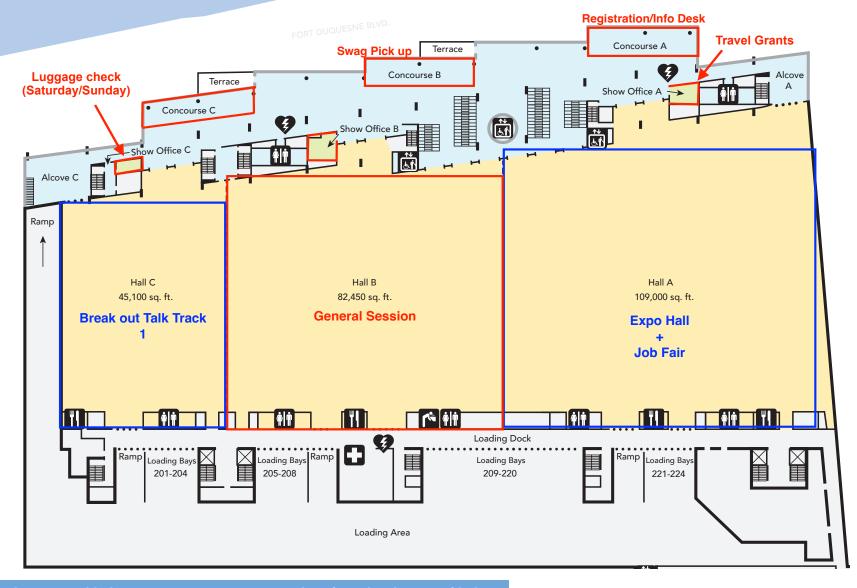

11th Street

Loading Dock

To Mezzanine

Parking

## ALLEGHENY RIVER



Our innovative water usage strategies have reduced purchased water consumption by 66%, saving natural resources and energy. As a result, the David L. Lawrence Convention Center uses thirteen gallons less per visitor than similar facilities.

## ALLEGHENY RIVER



Shading devices and light sensors ensure an even, glare-free distribution of light inside. As a result, all of the primary hall space (over 5 acres) and 75% of the remaining building spaces can be 100% naturally lit, a first in the entire United States for an exhibition space of this size.