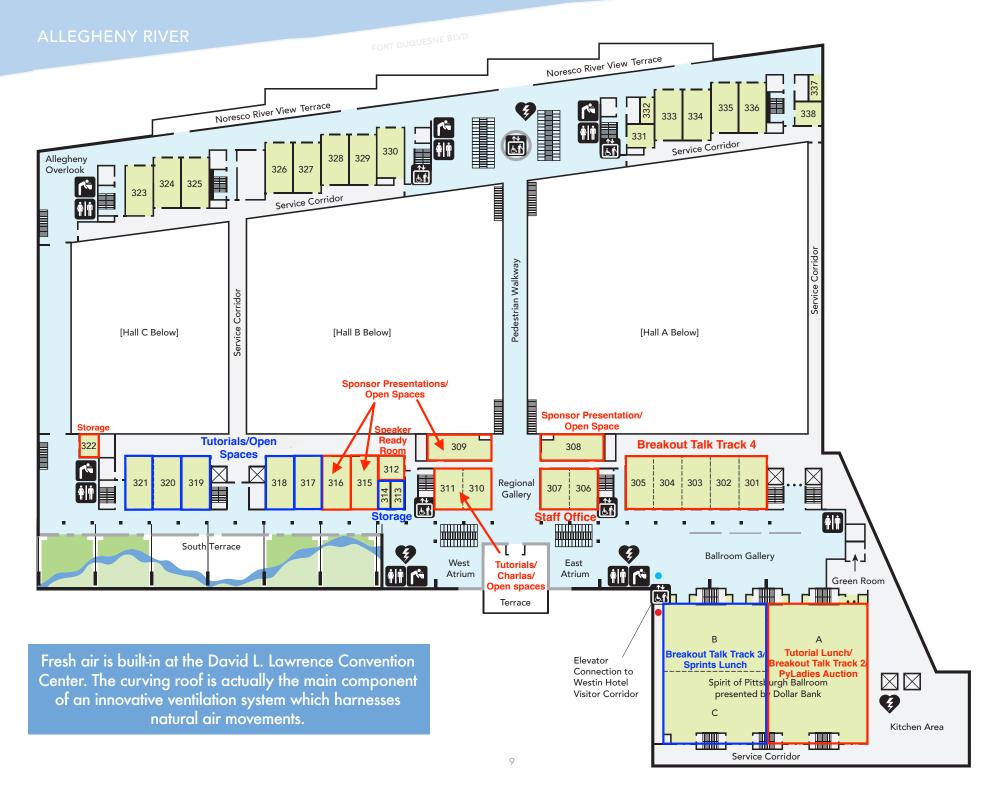

## ALLEGHENY RIVER

Shading devices and light sensors ensure an even, glare-free distribution of light inside. As a result, all of the primary hall space (over 5 acres) and 75% of the remaining building spaces can be 100% naturally lit, a first in the entire United States for an exhibition space of this size.