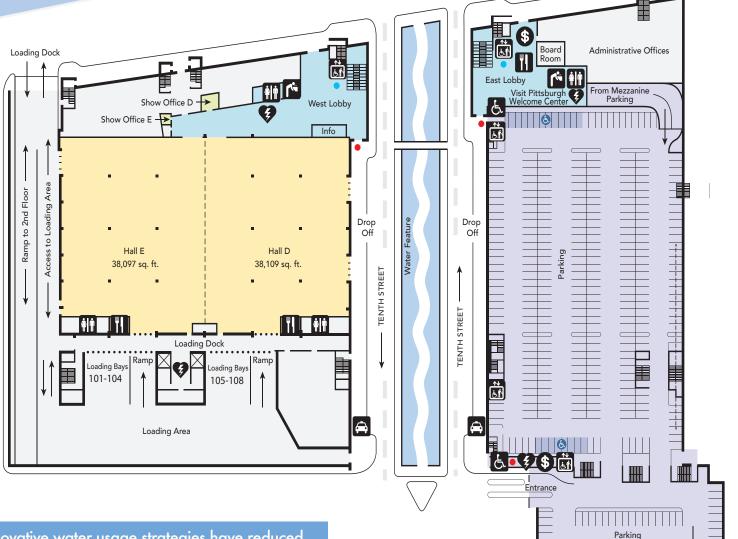

## ALLEGHENY RIVER

Our innovative water usage strategies have reduced purchased water consumption by 66%, saving natural resources and energy. As a result, the David L. Lawrence Convention Center uses thirteen gallons less per visitor than similar facilities.