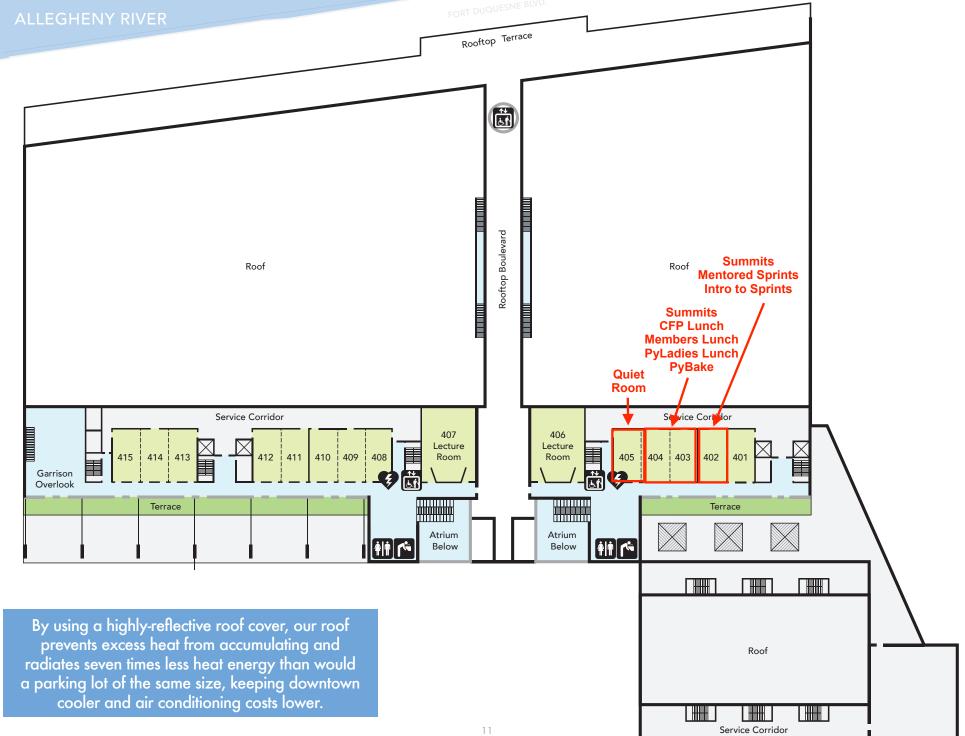

11th Street

Loading Dock

To Mezzanine

Parking

## ALLEGHENY RIVER



Our innovative water usage strategies have reduced purchased water consumption by 66%, saving natural resources and energy. As a result, the David L. Lawrence Convention Center uses thirteen gallons less per visitor than similar facilities.

## ALLEGHENY RIVER



Shading devices and light sensors ensure an even, glare-free distribution of light inside. As a result, all of the primary hall space (over 5 acres) and 75% of the remaining building spaces can be 100% naturally lit, a first in the entire United States for an exhibition space of this size.